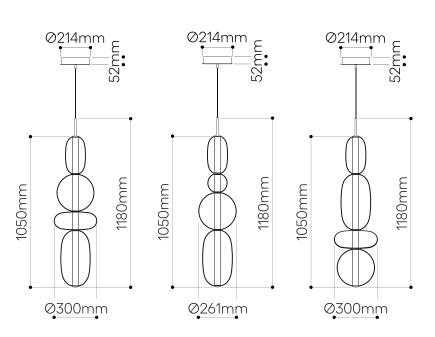

### LIGHTING DESCRIPTION

| Size            | dia 300 mm, H 1180 mm                                                       |
|-----------------|-----------------------------------------------------------------------------|
|                 | dia. 11,8 inch, H 46,5 inch                                                 |
| Cable           | black textile braid cable 2,5 m 98,4 inch                                   |
| Weight          | +- 12 kg / 30 lb                                                            |
| Glass           | mouth-blown lead-free crystal in black,<br>light grey, white, green and red |
| Mounting        | black (aluminium black elox + matt powder coating)                          |
| Protection      | IP 20                                                                       |
| Nominal voltage | 220-240V / A.C. 50-60 hz (EU)                                               |
|                 | 110-120 V / A.C. 60 Hz (USA)                                                |
| Class           | II. EU / I. USA                                                             |